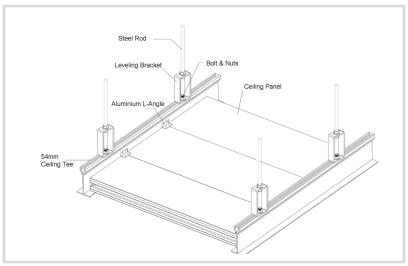

## 54mm Medium Duty Ceiling Grid Systems (MDCG-50)

## **Features**

- ·Medium Duty Walkable Ceiling Grid system provides the most comprehensive variety of medium duty clean room ceiling solution in the industry
- The system is designed for walkable or to carry loads such as live load, utility racking, FFU and etc
- •The system is non-progressive and demountable system. Also a reusable system with flexible custom
- Suspension and leveling is by means of M10 hanging rod or high carbon steel wire with rod drop
- •The system is non-progressive, demountable, and reusable system with flexible custom to size.
- •Tested in accordance with ASTM C635-00 standard
- Systems come with lightweight and solid aluminum profile, combine with other standard accessories, provide strong and lower price ceiling grid structure
- •Wide range of ceiling panels are also available to complement the complete installation of the ceiling grid system