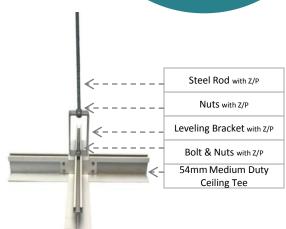

## 54mm Medium Duty Ceiling Grid Systems (MDCG-50)

## **Features**

- ·Medium Duty Walkable Ceiling Grid system provides the most comprehensive variety of medium duty clean room ceiling solution in the industry
- The system is designed for walkable or to carry loads such as live load, utility racking, FFU and etc
- •The system is non-progressive and demountable system. Also a reusable system with flexible custom
- Suspension and leveling is by means of M10 hanging rod or high carbon steel wire with rod drop
- •The system is non-progressive, demountable, and reusable system with flexible custom to size.
- •Tested in accordance with ASTM C635-00 standard
- Systems come with lightweight and solid aluminum profile, combine with other standard accessories, provide strong and lower price ceiling grid structure
- •Wide range of ceiling panels are also available to complement the complete installation of the ceiling grid system